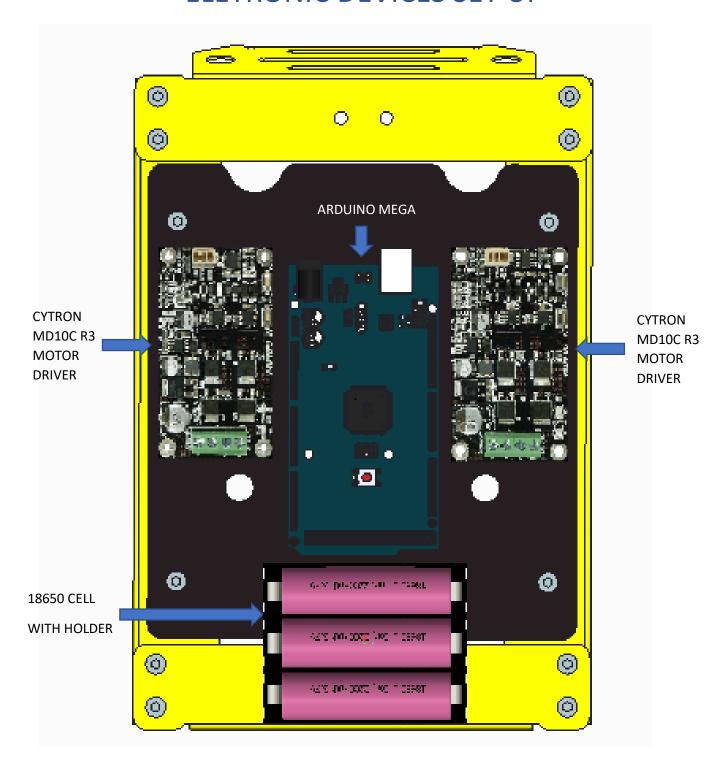

### **EASYMECH WARRIOR CHASSIS**

### **ACCESSORIES COMPATIBILITY**



**EasyMech Warrior Chassis** is a simple yet versatile robot chassis design specifically for students and hobbyist. Featuring a heavy duty chassis designed with large internal volume, numerous holes, and mounting points, providing plenty of space to carry a PCB board and any additional components that you choose.

Safety First! Wear eye protection and never touched powered robot!

Design & Execution
SERVICES
WEBSITE

MACFOS (Pune)

info@robu.in

www.robu.in





# JOHNSON GEARED MOTORS MOUNTING



#### LINE SENSOR MOUNTING HOLE SLOT







### **ELETRONIC DEVICES SET UP**





## **ELETRONIC DEVICES SET UP**





## **ELETRONIC DEVICES SET UP**