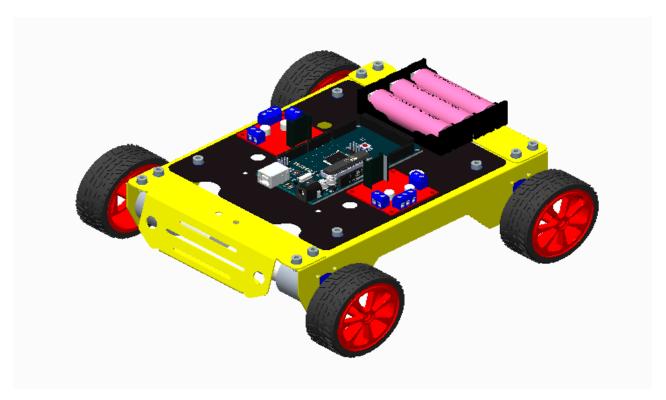

### **EASYMECH WARRIOR CHASSIS**

### **ACCESSORIES COMPATIBILITY**

**EasyMech Warrior Chassis** is a simple yet versatile robot chassis design specifically for students and hobbyist. Featuring a heavy duty chassis designed with large internal volume, numerous holes, and mounting points, providing plenty of space to carry a PCB board and any additional components that you choose.