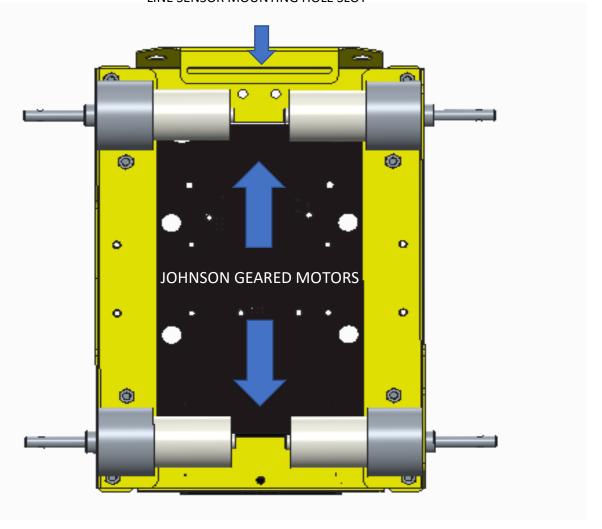

### **EASYMECH WARRIOR CHASSIS**

### **ACCESSORIES COMPATIBILITY**



**EasyMech Warrior Chassis** is a simple yet versatile robot chassis design specifically for students and hobbyist. Featuring a heavy duty chassis designed with large internal volume, numerous holes, and mounting points, providing plenty of space to carry a PCB board and any additional components that you choose.

Safety First! Wear eye protection and never touched powered robot!

Design & Execution
SERVICES
WEBSITE

MACFOS (Pune)

info@robu.in

www.robu.in





# JOHNSON GEARED MOTORS MOUNTING



#### LINE SENSOR MOUNTING HOLE SLOT







### **ELETRONIC DEVICES SET UP**





## **ELETRONIC DEVICES SET UP**





## **ELETRONIC DEVICES SET UP**