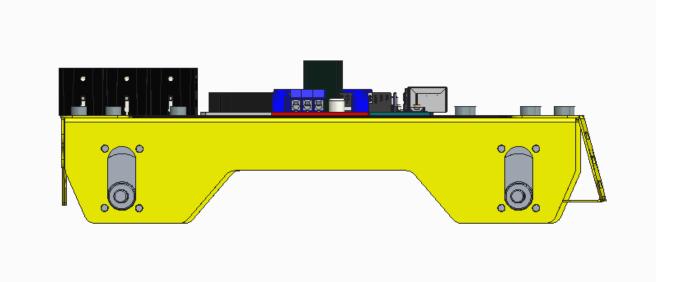

### **EASYMECH WARRIOR CHASSIS**

### **ACCESSORIES COMPATIBILITY**



**EasyMech Warrior Chassis** is a simple yet versatile robot chassis design specifically for students and hobbyist. Featuring a heavy duty chassis designed with large internal volume, numerous holes, and mounting points, providing plenty of space to carry a PCB board and any additional components that you choose.

Safety First! Wear eye protection and never touched powered robot!

Design & Execution
SERVICES
WEBSITE

MACFOS (Pune)

info@robu.in

www.robu.in





# JOHNSON GEARED MOTORS MOUNTING



#### LINE SENSOR MOUNTING HOLE SLOT







### **ELETRONIC DEVICES SET UP**





## **ELETRONIC DEVICES SET UP**





## **ELETRONIC DEVICES SET UP**