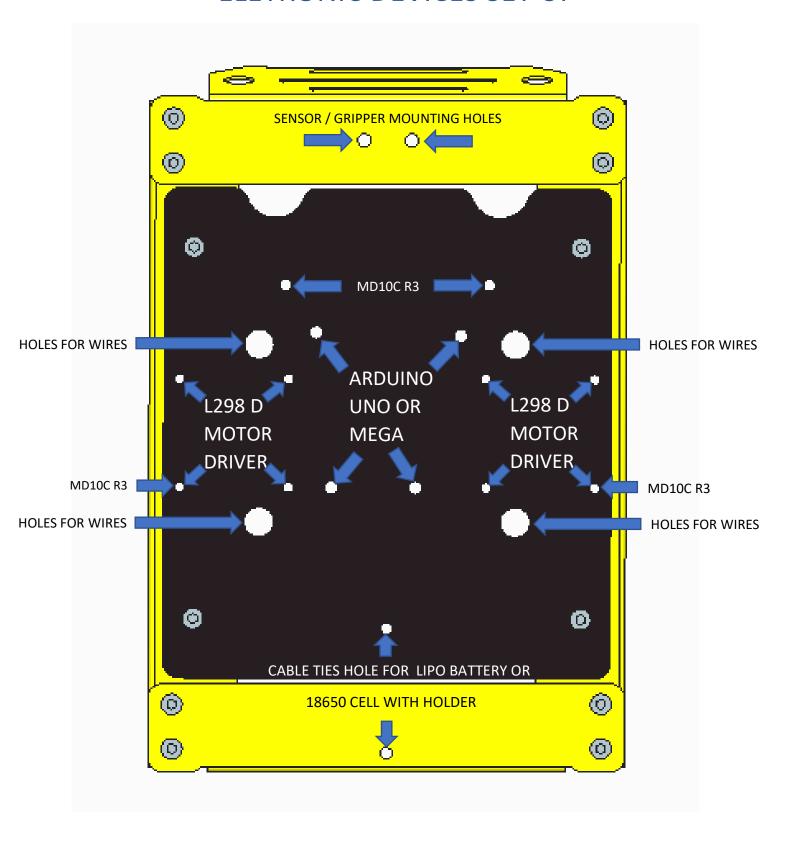

### **EASYMECH WARRIOR CHASSIS**

### **ACCESSORIES COMPATIBILITY**



**EasyMech Warrior Chassis** is a simple yet versatile robot chassis design specifically for students and hobbyist. Featuring a heavy duty chassis designed with large internal volume, numerous holes, and mounting points, providing plenty of space to carry a PCB board and any additional components that you choose.

Safety First! Wear eye protection and never touched powered robot!

Design & Execution
SERVICES
WEBSITE

MACFOS (Pune)

info@robu.in

www.robu.in





# JOHNSON GEARED MOTORS MOUNTING



#### LINE SENSOR MOUNTING HOLE SLOT







### **ELETRONIC DEVICES SET UP**





## **ELETRONIC DEVICES SET UP**





## **ELETRONIC DEVICES SET UP**