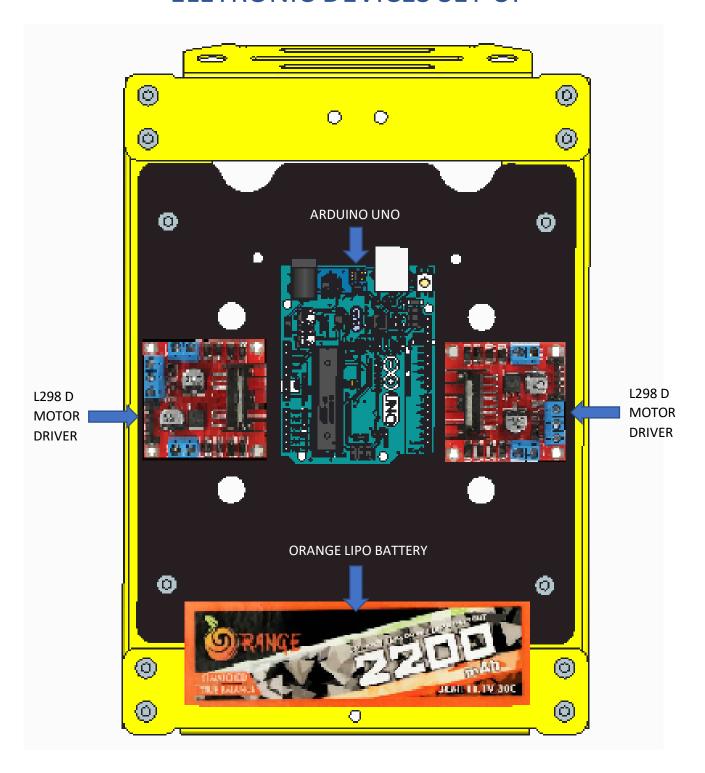

### **EASYMECH WARRIOR CHASSIS**

### **ACCESSORIES COMPATIBILITY**



**EasyMech Warrior Chassis** is a simple yet versatile robot chassis design specifically for students and hobbyist. Featuring a heavy duty chassis designed with large internal volume, numerous holes, and mounting points, providing plenty of space to carry a PCB board and any additional components that you choose.

Safety First! Wear eye protection and never touched powered robot!

Design & Execution
SERVICES
WEBSITE

MACFOS (Pune)

info@robu.in

www.robu.in





# JOHNSON GEARED MOTORS MOUNTING



#### LINE SENSOR MOUNTING HOLE SLOT







### **ELETRONIC DEVICES SET UP**





## **ELETRONIC DEVICES SET UP**





## **ELETRONIC DEVICES SET UP**