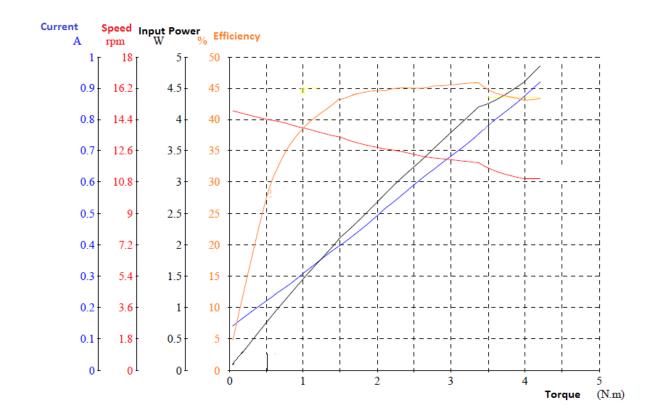

## Orange TT555 12V 15RPM Square Gearbox DC motor Test Report

| Feature<br>Points    | Voltage(V) | Current(A) | Input<br>power(W) | Torque<br>(N.m) | Speed(RPM) | Output<br>Power(W) | Efficiency<br>(%) | Time(s) |
|----------------------|------------|------------|-------------------|-----------------|------------|--------------------|-------------------|---------|
| No Load              | 12.20      | 0.141      | 1.716             | 0.053           | 14.9       | 0.082              | 4.8               | 0.000   |
| Eff. max             | 12.20      | 0.708      | 8.640             | 3.156           | 12.0       | 3.965              | 45.9              | 52.18   |
| P <sub>out</sub> max | 12.19      | 0.919      | 11.20             | 4.210           | 11.0       | 4.848              | 43.3              | 67.24   |
| Torque               | 12.19      | 0.919      | 11.20             | 4.210           | 11.0       | 4.848              | 43.3              | 67.24   |
| max                  |            |            |                   |                 |            |                    |                   |         |