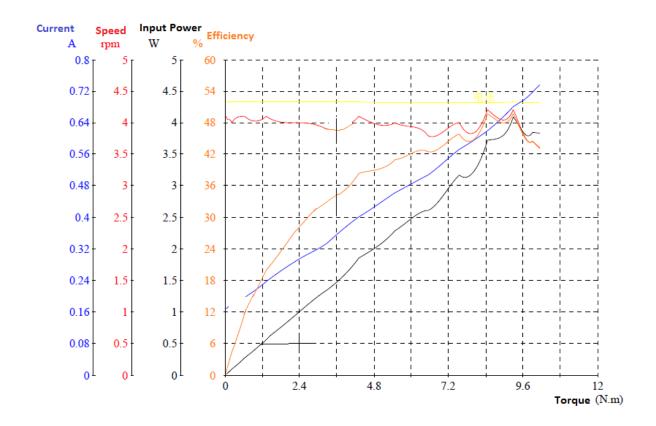

## Orange TT555 12V 4RPM Square Gearbox DC motor Test Report

| Feature<br>Points    | Voltage(V) | Current(A) | Input<br>power(W) | Torque<br>(N.m) | Speed(RPM) | Output<br>Power(W) | Efficiency<br>(%) | Time(s) |
|----------------------|------------|------------|-------------------|-----------------|------------|--------------------|-------------------|---------|
| No Load              | 12.13      | 0.169      | 2.054             | 0.031           | 4.1        | 0.013              | 0.6               | 0.000   |
| Eff. max             | 12.10      | 0.619      | 7.486             | 8.462           | 4.2        | 3.721              | 49.7              | 91.32   |
| P <sub>out</sub> max | 12.11      | 0.680      | 8.235             | 9.282           | 4.2        | 4.082              | 49.6              | 100.4   |
| Torque               | 12.09      | 0.735      | 8.889             | 10.154          | 3.6        | 3.827              | 43.1              | 112.4   |
| max                  |            |            |                   |                 |            |                    |                   |         |