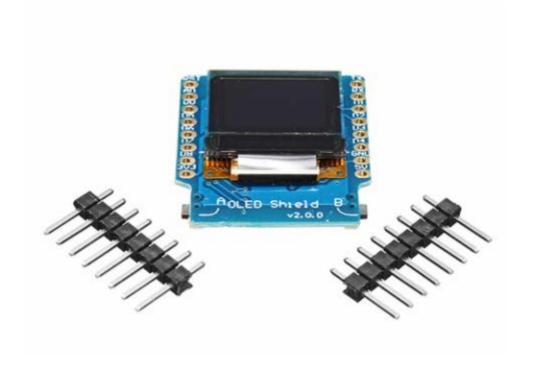

## 0.66 Inch OLED Module IIC/I2C for D1 MINI

## **Features**

Product name: 0.66 Inch I2C IIC OLED Display Module 64x48 For WEMOS D1 MINI ESP32

Arduino

It is an OLED display for use with the Wemos D1 Mini IOT Device! Use with your Wemos D1 Mini to provide a bright crisp user interface for your product. For example, use with the DHT22 shield to display real time temperature and humidity data locally, even as it is being transmitted to the cloud remotely.

## **Features:**

Screen Size: 64x48 pixels (0.66" Across)

Operating Voltage: 3.3V Driver IC: SSD1306 Interface: IIC(I2C)

IIC Address: 0x3C or 0x3D

Warning: all I/O are designed to be 3.3V compliant only.

## Include:

2 x Long female pins 2 x Short female pins 2 x Normal pins 1 x OLED Shied