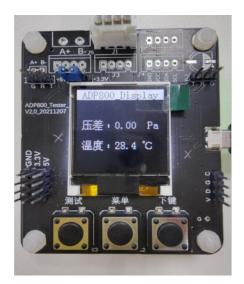

## II. Instructions

1 '测试' Test button

After connecting the sensor, click the test button, the screen displays the current sensor detection value.

## 2 '菜单'Menu button

Select the corresponding model according to the sensor product under test.

3 下键'Down button

Used to select the product model of the sensor under test