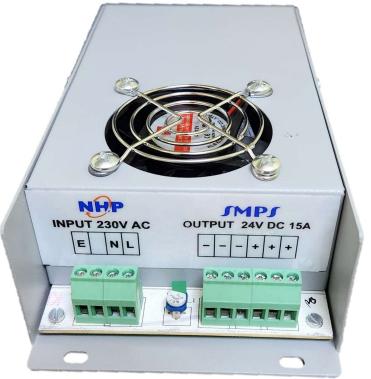

# AC/DC 350W ENCLOSED SMPS NHP-LES-350-X-X

The LES-350 series is one of NHP's enclosed AC-DC switching power supply. It functions from a wide AC input range and at the same time accepts DC input voltage. Its main features are its cost-effective, low no load power consumption, high efficiency and high reliability. These power supply offer excellent EMC performance and meet international standards and are widely used in areas of industrial, LED, street light control, electricity, security, telecommunications, smart home, etc.

- Input 170V to 270V AC operating range
- Operating Temperature -20 to 85 Deg C
- Low Standby Power Consumption and High Efficiency
- Input over and under voltage protections
- LED indicator for power on
- Output short circuit, over-load, over-voltage protection
- Leading supplier for major OE manufactures for 25 years

#### **MECHANICAL SPECIFICATIONS:**

| Case Material     | Sheet Metal Enclosure |
|-------------------|-----------------------|
| Dimensions: L*B*H | 190*50*98 mm          |
| Weight            | 750g                  |
| Mounting          | Wall Mounting         |
| Cooling Method    | Forced Air Cooled     |