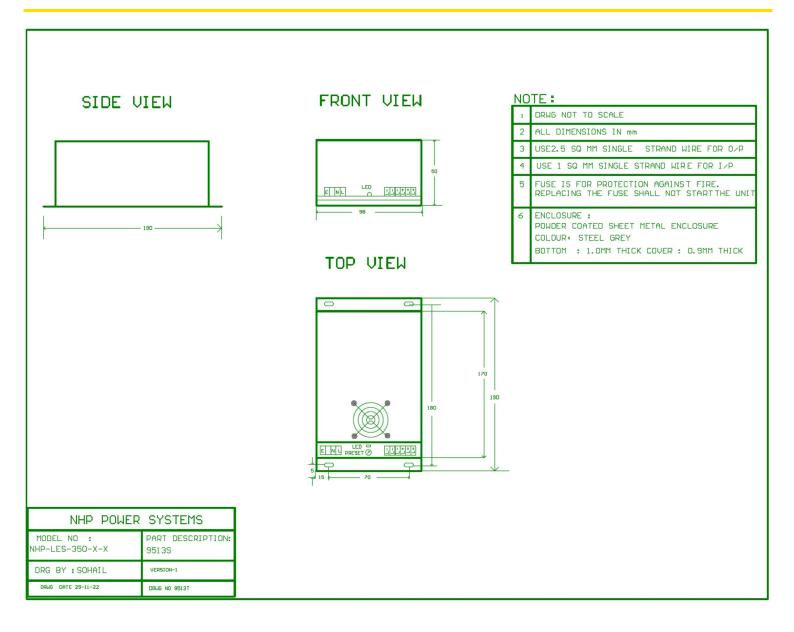

#### **MECHANICAL SPECIFICATIONS:**

| Case Material     | Sheet Metal Enclosure |
|-------------------|-----------------------|
| Dimensions: L*B*H | 190*50*98 mm          |
| Weight            | 750g                  |
| Mounting          | Wall Mounting         |
| Cooling Method    | Forced Air Cooled     |