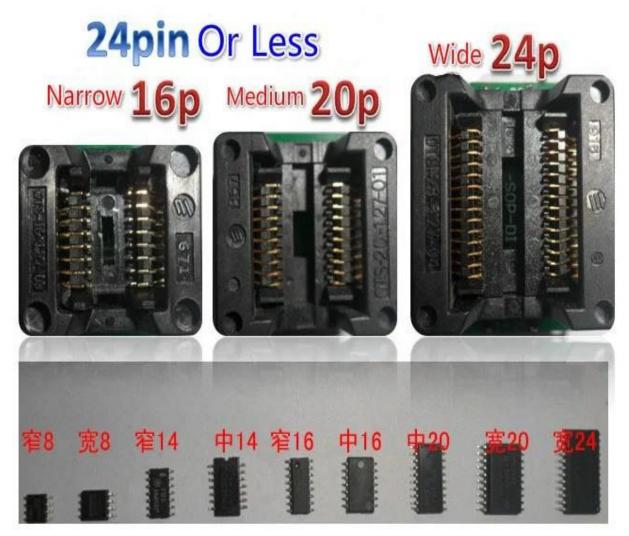

Built-in data model all kinds of chips more than 1,300 species, more than 420 kinds of transistor data models, covering most common devices within 24 feet, and can greatly reduce the maintenance workload, improve maintenance efficiency.

Built-in various types of chip data model more than 1,300 kinds, more than 420 kinds of transistor data model,

Covers most of the common 24-pin generic devices, can significantly reduce the workload and improve work efficiency.