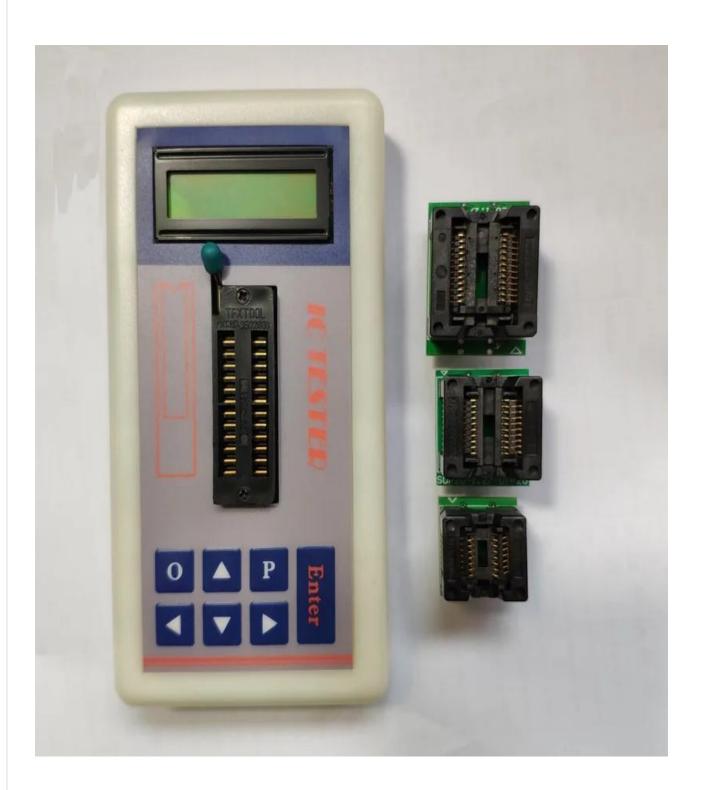

Built-in data model all kinds of chips more than 1,300 species, more than 420 kinds of transistor data models, covering most common devices within 24 feet, and can greatly reduce the maintenance workload, improve maintenance efficiency.

Built-in various types of chip data model more than 1,300 kinds, more than 420 kinds of transistor data model,

Covers most of the common 24-pin generic devices, can significantly reduce the workload and improve work efficiency.