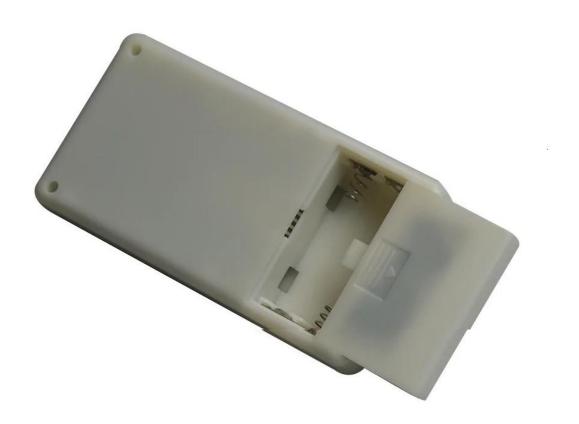

## Instructions:

There are seven buttons on the panel are up, down, left, right and Enter keys, and shortcut keys O, P keys.

Up and down keys used to adjust the directory and change the model number, left and right keys for moving the cursor left and right to select the item you want to change. Enter key is used to switch machine and execute test command. Open the battery cover, into the two 5 # 1.5v battery, and then close the battery cover. Press Enter for more than 2 seconds to boot, boot automatically displays the current battery voltage, when the battery is too low, please replace the battery, the voltage is too low will affect the reliability of the test results and protective automatic shutdown. Power on: Press Enter key for more than 2 seconds to turn on.