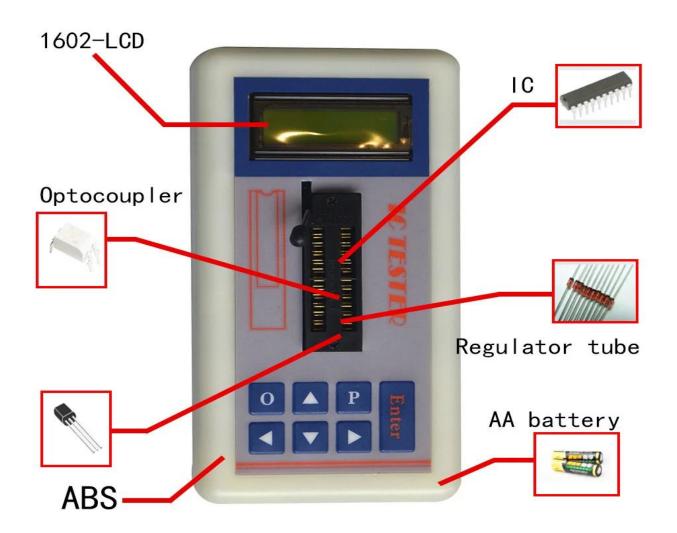

You can test 74ch series, 74ls series, CD4000 series, HEF400 series, 4500 series, operational amplifiers, interface class chip, optocouplers, transistors automatic identification, the regulator voltage value recognition.

Built-in data model all kinds of chips more than 1,300 species, more than 420 kinds of transistor data models, covering most common devices within 24 feet, and can greatly reduce the maintenance workload, improve maintenance efficiency.

## Instructions:

There are seven buttons on the panel are up, down, left, right and Enter keys, and shortcut keys O, P keys.

Up and down keys used to adjust the directory and change the model number, left and right keys for moving the cursor left and right to select the item you want to change. Enter key is used to switch machine and execute test command. Open the battery cover, into the two 5 # 1.5v battery, and then close the battery cover. Press Enter for more than 2 seconds to boot, boot automatically displays the current battery voltage, when the battery is too low, please replace the battery, the voltage is too low will affect the reliability of the test results and protective automatic shutdown. Power on: Press Enter key for more than 2 seconds to turn on.

Fast: 1 The key for the fast shutdown button (06 type)

2 P button repeat self-test, reset button

Device placement method as shown below:

- 1, the chip, optocoupler placed on the top of the alignment, 1 feet aligned IC seat 1 foot.
- 2, the transistor on the leftmost three slots.
- 3, IC regulator put the seat 13 and 14 feet.

Note: The transistor display pin sequence from left to right corresponds to IC Block 10 feet, 11 feet, 12 feet.

( not incldue battery or adapter)

For the first-line maintenance staff maintenance design multifunction tester, choose different test modes: