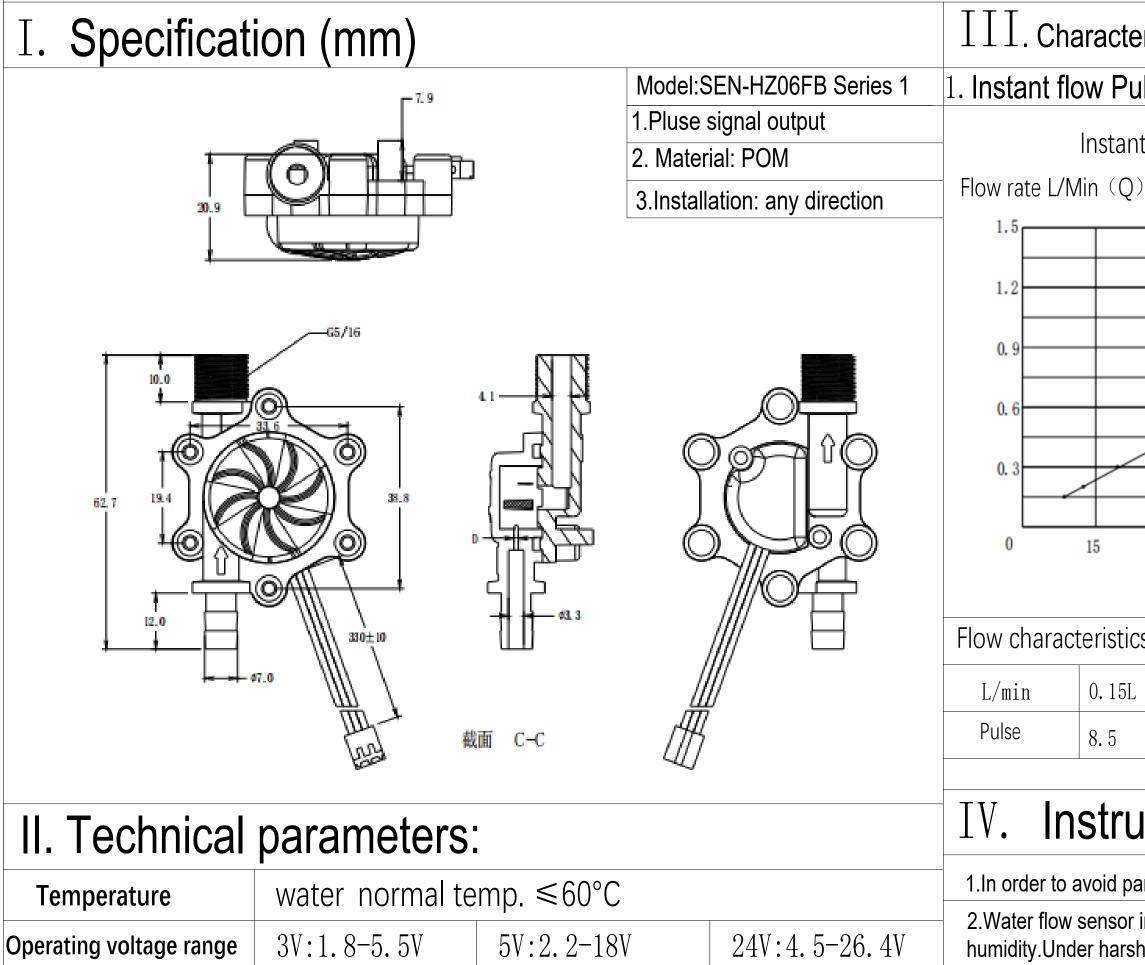

## FOSHAN SHUNDE SAIER SENSOR CO., LTD.

|  | Operating voltage range | 3V:1.8-5.5V 5V:2.2-18V                                                       |                                         | 241:4.5-26.41      | humidity.Under hars   |  |
|--|-------------------------|------------------------------------------------------------------------------|-----------------------------------------|--------------------|-----------------------|--|
|  | Rated voltage/current   | DC3V, ≤10 µ A                                                                | DC5V, $\leq 10$ mA                      | DC5V, $\leq 10$ mA | to avoid affecting th |  |
|  |                         |                                                                              | ,                                       | 3.When a magnetic  |                       |  |
|  | Output voltage          | rated voltage <dc5v, high<="" td=""><td colspan="2">may change.</td></dc5v,> | may change.                             |                    |                       |  |
|  | Duty cycle 50%          | rated voltage≥DC5V, high I                                                   | 4.Do not open the flo                   |                    |                       |  |
|  | Insulated resistor      | >100 MΩ                                                                      | 5.Not used the struct                   |                    |                       |  |
|  | Electrical strength     | AC500V, 50Hz                                                                 | 6.Customer service https://www.chnsensc |                    |                       |  |
|  | Flow range              | 0.15-1.5L/min                                                                |                                         |                    |                       |  |
|  | Pressure performance    | ≤1.2 Mpa                                                                     | Remark: Applied to wate                 |                    |                       |  |

## SEN-HZ06FB Series 1 Product Data Sheet

Pulse (Hz)

## 111. Characteristic for flow range

1. Instant flow Pulse characteristics:  $F=57*Q\pm 10\%$  (Just for your reference)

Instantaneous Frequency (Hz) - Flow Rate (L/min) Curve Table

累积脉冲数 L/nin 0. 1L 4468 0.21 5330 5866 0.31 0.4L 6141 0.5L 6316 0.6L 6415 0.7L 6530 6588 0.8L 6616 0.9L 75 90 105 120 30 1. OL 6677 Pulse (Hz)

Flow characteristics laboratory measured parameters comparison table

| 15L | 0.2L | 0.3L | 0.4L | 0.5L | 0.6L | 0.8L | 1.0L |  |  |
|-----|------|------|------|------|------|------|------|--|--|
| 5   | 12.5 | 19.5 | 27   | 35   | 43   | 62   | 76   |  |  |
|     |      |      |      |      |      |      |      |  |  |