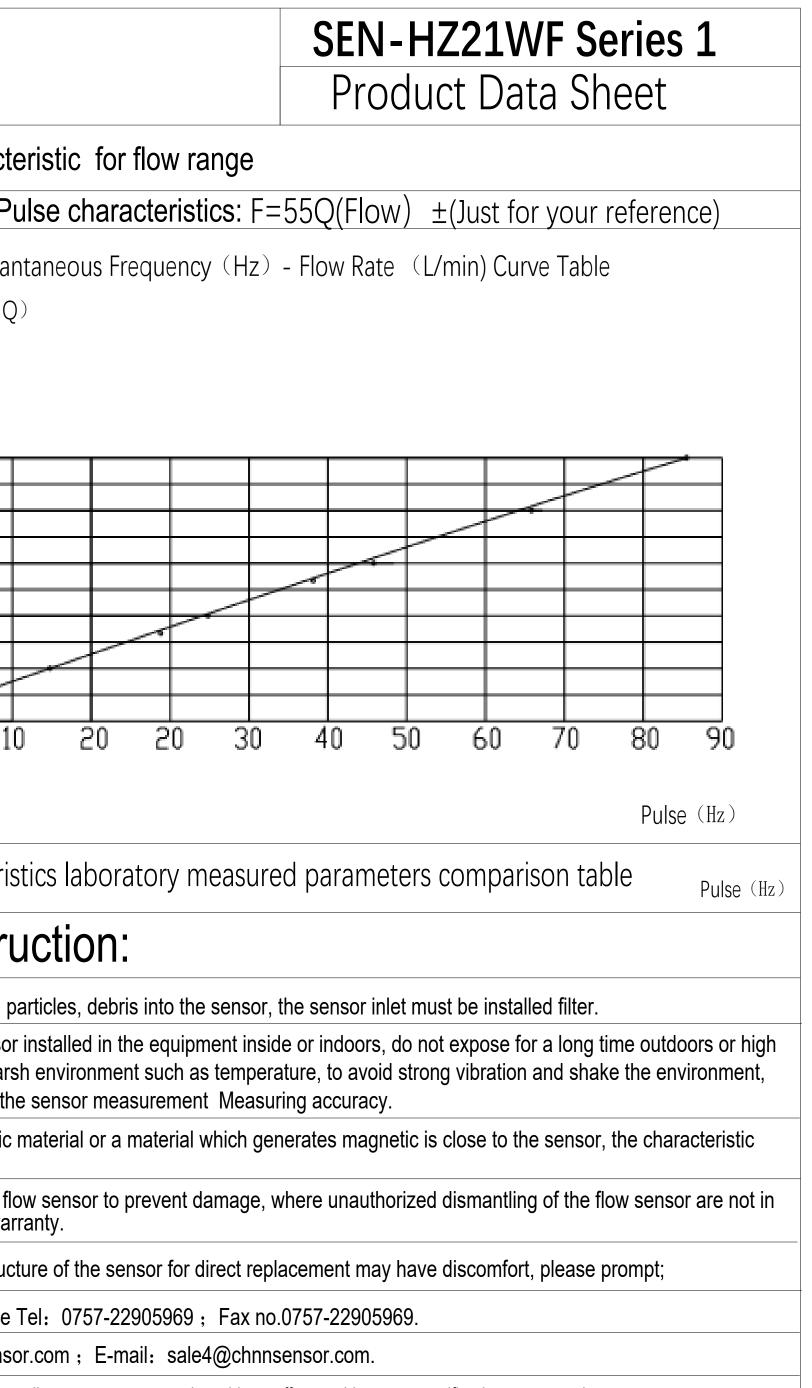

| FOSHAN SHUNDE SAIER SENSOR CO., LTD. |                                                                                                                                                                                                                                            |                                                                                                         |                                                                    |
|--------------------------------------|--------------------------------------------------------------------------------------------------------------------------------------------------------------------------------------------------------------------------------------------|---------------------------------------------------------------------------------------------------------|--------------------------------------------------------------------|
| I. Specification (mm)                |                                                                                                                                                                                                                                            |                                                                                                         | III. Characte                                                      |
|                                      |                                                                                                                                                                                                                                            | Model:SEN-HZ21WF Series 1<br>1.Pluse signal output<br>2. Material: POM<br>3.Installation: any direction | 1. Instant flow Pu<br>Instan<br>Flow rate L/Min (Q)                |
|                                      |                                                                                                                                                                                                                                            |                                                                                                         | 1.5<br>1.2<br>0.9<br>0.6<br>0.3<br>0<br>10<br>Flow characterist    |
| II. Technical parameters:            |                                                                                                                                                                                                                                            |                                                                                                         | IV. Instru                                                         |
| Temperature                          | water normal temp. ≤60°0                                                                                                                                                                                                                   |                                                                                                         | 1.In order to avoid pa                                             |
| Operating voltage range              | DC4.5-18V(24V can be customized)<br>DC5V, $\leq 10$ mA<br>rated voltage <dc5v, 0.2v<="" above:="" below:="" high="" level="" low="" td="" vcc-0.2v,=""><td><ul> <li>2.Water flow sensor i<br/>humidity.Under harsh</li> </ul></td></dc5v,> |                                                                                                         | <ul> <li>2.Water flow sensor i<br/>humidity.Under harsh</li> </ul> |
| Rated voltage/current                |                                                                                                                                                                                                                                            |                                                                                                         | to avoid affecting the                                             |
| Output voltage                       |                                                                                                                                                                                                                                            |                                                                                                         | <ul> <li>3.When a magnetic n<br/>may change.</li> </ul>            |
| Duty cycle 50%                       | rated voltage≥DC5V, high level above: Vcc-0.5V, low level below: 0.5V                                                                                                                                                                      |                                                                                                         | 4.Do not open the flo<br>the scope of the warr                     |
| Insulated resistor                   | >100 MΩ                                                                                                                                                                                                                                    |                                                                                                         | 5.Not used the struct                                              |
| Electrical strength                  | AC500V, 50Hz                                                                                                                                                                                                                               |                                                                                                         | 6.Customer service T                                               |
| Flow range                           | 0.1-1.5L/min                                                                                                                                                                                                                               |                                                                                                         | https://www.chnsenso                                               |
| Pressure performance ≤1.2Mpa         |                                                                                                                                                                                                                                            | Remark: Applied to water                                                                                |                                                                    |