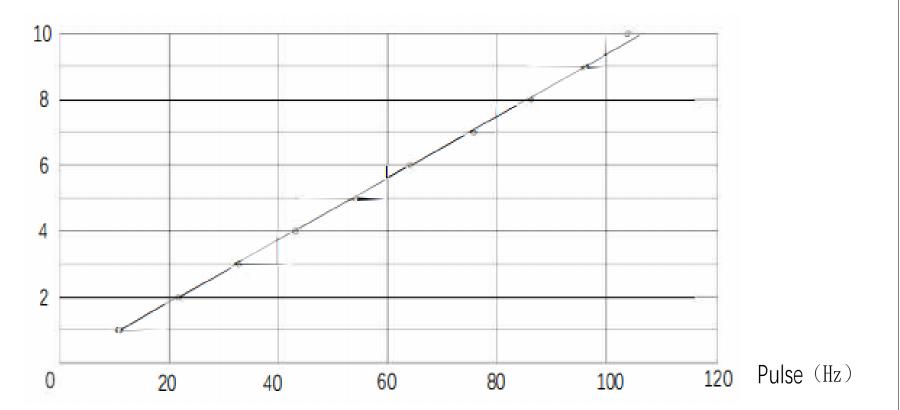

### III. Characteristic for flow range

1. Instant flow Pulse characteristics:  $F=10.5Q\pm10\%$  (Just for your reference)

Instantaneous Frequency (Hz) - Flow Rate (L/min) Curve Table

Flow rate L/Min (Q)

| Flow characteristics laboratory measured parameters comparison table  Pulse (Hz |  |  |       |       |        |        |        |        |        | se (Hz) |        |       |
|---------------------------------------------------------------------------------|--|--|-------|-------|--------|--------|--------|--------|--------|---------|--------|-------|
| L/min                                                                           |  |  | 1L    | 2L    | 3L     | 4L     | 5L     | 6L     | 7L     | 8L      | 9L     | 10L   |
| Pulse(vertical)                                                                 |  |  | 10.96 | 21.74 | 32. 78 | 43. 10 | 54. 35 | 64. 10 | 75. 76 | 86. 21  | 96. 15 | 104.0 |