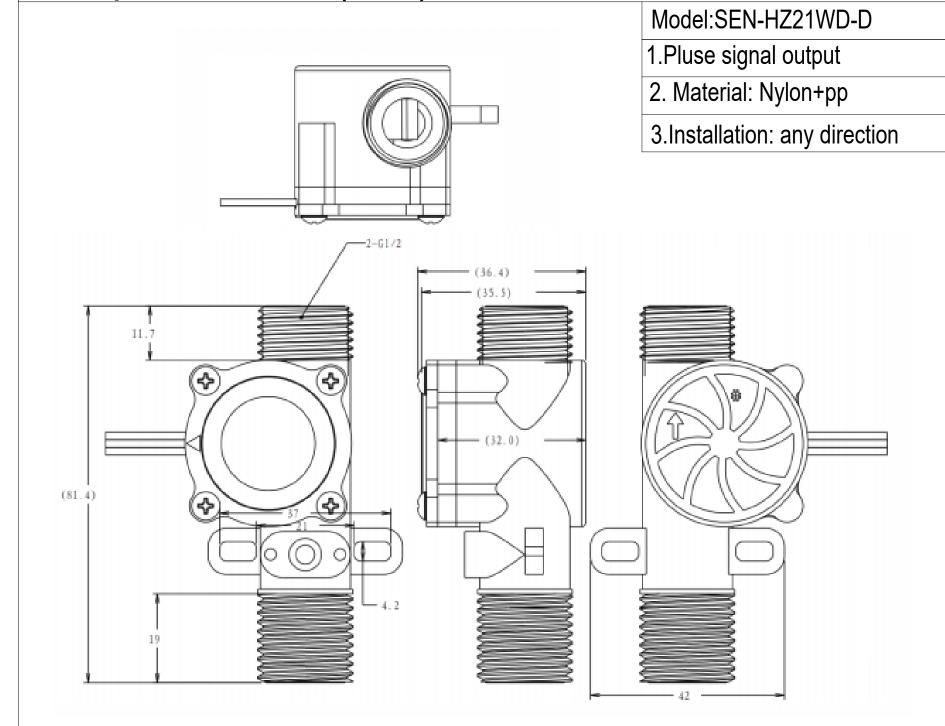

# FOSHAN SHUNDE SAIER SENSOR CO., LTD.

### SEN-HZ21WD-D

Product Data Sheet

## I. Specification (mm)



### III. Characteristic for flow range

1. Instant flow Pulse characteristics:  $F=10.5Q\pm10\%$  (Just for your reference)

Instantaneous Frequency (Hz) - Flow Rate (L/min) Curve Table

Flow rate L/Min (Q)



| Flow characteristics laboratory measured parameters comparison table  Pulse (Hz |  |  |       |       |        |        |        |        |        | se (Hz) |        |       |
|---------------------------------------------------------------------------------|--|--|-------|-------|--------|--------|--------|--------|--------|---------|--------|-------|
| L/min                                                                           |  |  | 1L    | 2L    | 3L     | 4L     | 5L     | 6L     | 7L     | 8L      | 9L     | 10L   |
| Pulse(vertical)