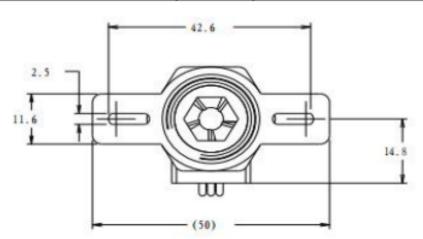

## I. Specification (mm)

Model:SEN-HZ21TA(12Q)

1.Pluse signal output

2. Material: Nylon+Brass mouth

3.Installation: any direction