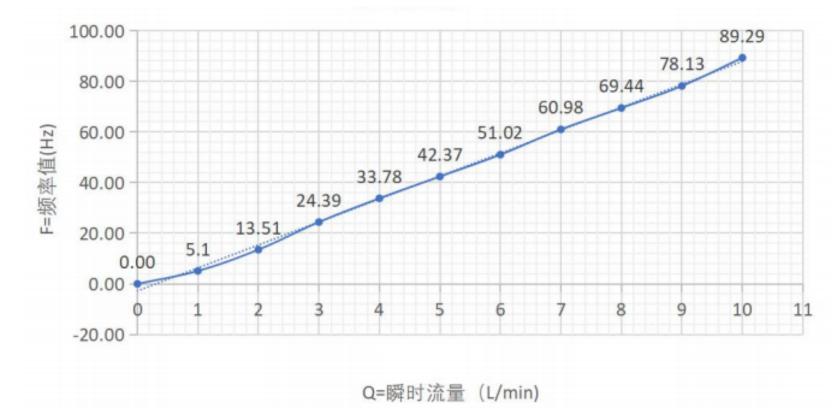

#### 111. Characteristic for flow range

1. Instant flow Pulse characteristics:  $F=[12Q-3]\pm 10\%$  (Just for your reference)

Instantaneous Frequency (Hz) - Flow Rate (L/min) Curve Table

(F) HZ

| Flow characteristics laboratory measured parameters comparison table |  |  |             |        |        |        |        |       | Pulse (Hz) |        |        |        |
|----------------------------------------------------------------------|--|--|-------------|--------|--------|--------|--------|-------|------------|--------|--------|--------|
| L/min                                                                |  |  | 1L          | 2L     | 3L     | 4L     | 5L     | 6L    | 7L         | 8L     | 9L     | 10L    |
| Pulse(vertical)                                                      |  |  | <b>5.</b> 1 | 13. 51 | 24. 39 | 33. 78 | 42. 37 | 51.02 | 60. 98     | 69. 44 | 78. 13 | 89. 29 |