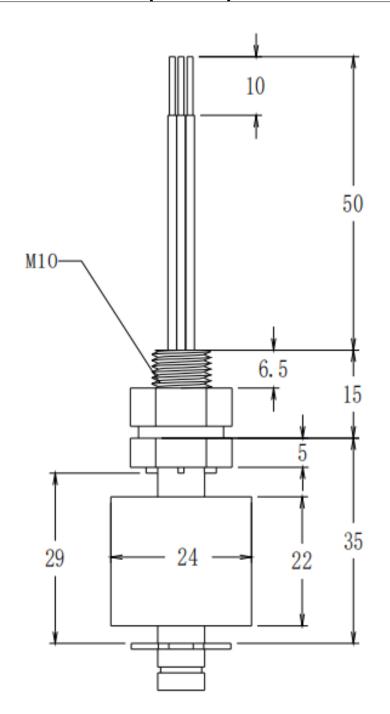

## I. Specification (mm)

# Model:SEN-PPI35(High Alarm) 1.Reed type proximity sensor 2. Material: PP

3.Installation: vertical