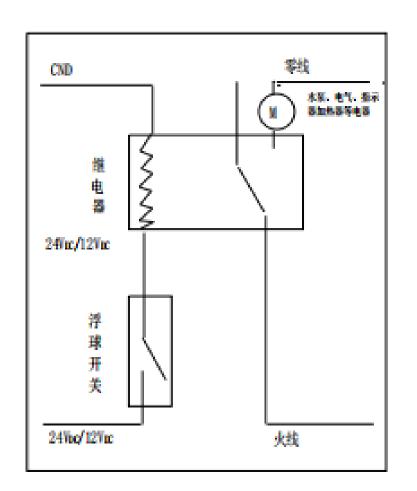

### III. Connection Diagram

1. Two black wries: High /Low Arlarm

Normally Close