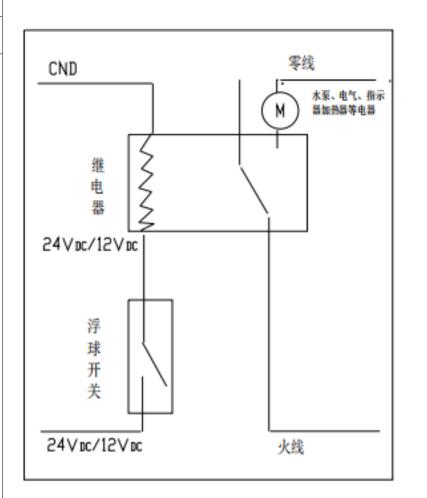

### III. Connection Diagram

1. Two black wries: High /Low Arlarm

Normally Open

**Normally Close** 