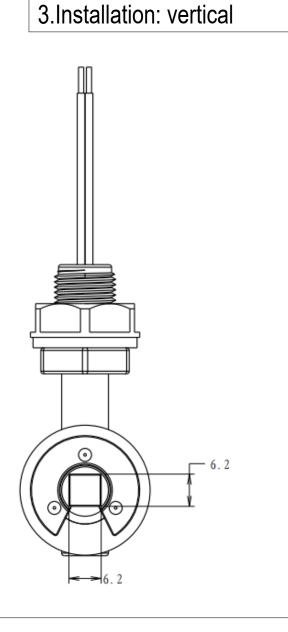

## II. Technical parameters:

| Liquid Medium         | Water normal temp. ≤80°C                                                                                 |
|-----------------------|----------------------------------------------------------------------------------------------------------|
| Working voltage       | DC110V(10w)                                                                                              |
| Max current           | 0.5A                                                                                                     |
| Installation method   | Vertically installed, the float ball between buckle and screw,<br>On to Off will output switching signal |
| Insulation resistance | >100 MΩ                                                                                                  |
| Contact resistance    | Max. 0.2Ω                                                                                                |
| Output signal         | Switch signal, contact signal                                                                            |
| Working life          | Electrical life: 300,000 times, mechanical life: 10 million times                                        |