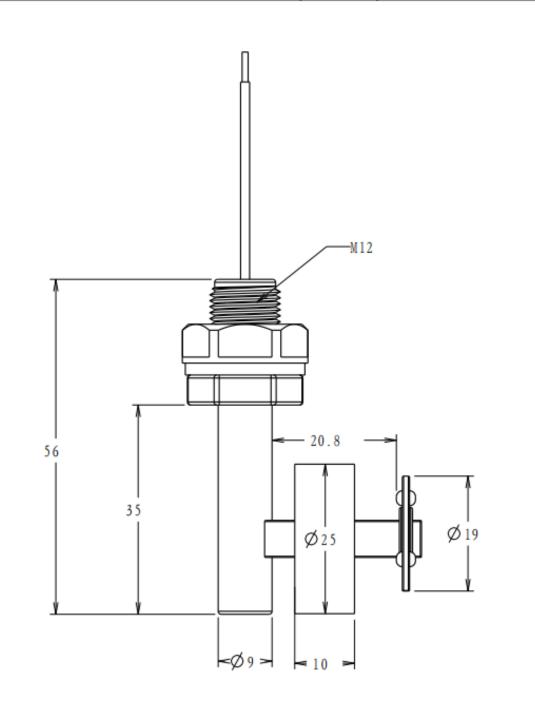

## I. Specification (mm)

# Model:SEN-PPT34(Low Alarm) 1.Reed type proximity sensor 2. Material: PP