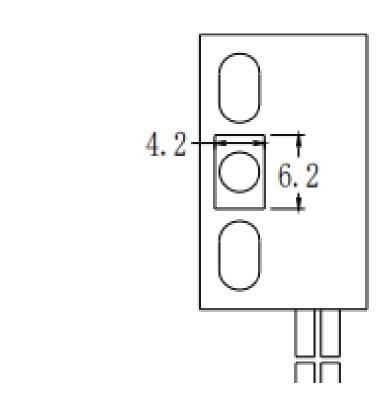

### I. Specification (mm)

| Item: SEN-K011007           |  |  |
|-----------------------------|--|--|
| 1. Magnetic sensor          |  |  |
| Reed proximity switch       |  |  |
| 2. ABS Material             |  |  |
| 3. Install in any direction |  |  |