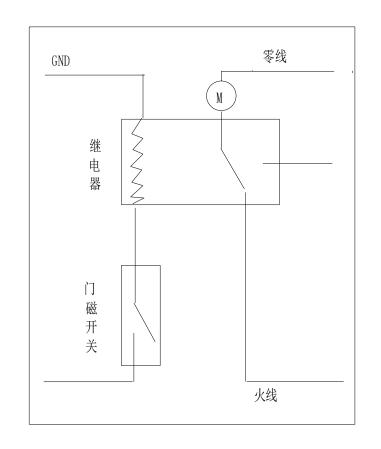

## FOSHAN SHUNDE SAIER SENSOR CO., LTD

# SEN-K011007 PRODUCT SPECIFICATION

### I. Specification (mm)



| Item: SEN-K011007           |  |  |
|-----------------------------|--|--|
| 1. Magnetic sensor          |  |  |
| Reed proximity switch       |  |  |
| 2. ABS Material             |  |  |
| 3. Install in any direction |  |  |

#### III. Operating Characteristic

| factor of merit | 10-13 AT |  |
|-----------------|----------|--|
| Operation Time  | ≤0.55ms  |  |
| Releasing time  | ≤0.20ms  |  |

#### IV. Wiring Diagram

一、Normally open control



二、Normally open control



# 



#### II. Technical Parameters

|                             | open (1011001)          |
|-----------------------------|-------------------------|
| Max switching power         | 10W                     |
| Maxi switch voltage         | DC200V                  |
| min breakdown voltage       | DC250V                  |
| Max switch current          | 0. 5A                   |
| Max load current            | 1. 0A                   |
| Max contact resistance      | 0. 100 Ω                |
| Min insulation resistance   | $10^{10} \Omega$        |
| Operating temperature range | -40~+60°C               |
| Working life                | $5VDC-1mA, 1x10^8$ time |

Open (T017001)

#### V. Instructions

- 1. This type of switch has not been used before, and it may be inappropriate when