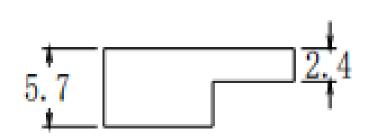

### I. Specification (mm)

| Item: SEN-K011007           |  |  |
|-----------------------------|--|--|
| 1. Magnetic sensor          |  |  |
| Reed proximity switch       |  |  |
| 2. ABS Material             |  |  |
| 3. Install in any direction |  |  |