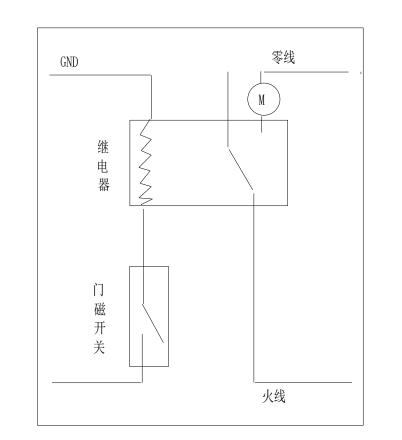

## FOSHAN SHUNDE SAIER SENSOR CO., LTD

# SEN-K011007 PRODUCT SPECIFICATION

### I. Specification (mm)



| Item: SEN-K011007           |  |  |
|-----------------------------|--|--|
| 1. Magnetic sensor          |  |  |
| Reed proximity switch       |  |  |
| 2. ABS Material             |  |  |
| 3. Install in any direction |  |  |

#### III. Operating Characteristic

| factor of merit | 10-13 AT |  |
|-----------------|----------|--|
| Operation Time  | ≤0.55ms  |  |
| Releasing time  | ≤0.20ms  |  |

#### IV. Wiring Diagram

一、Normally open control



二、Normally open control



# 



#### II. Technical Parameters

|                             | open (1011001)          |
|-----------------------------|-------------------------|
| Max switching power         | 10W                     |
| Maxi switch voltage         | DC200V                  |
| min breakdown voltage       | DC250V                  |
| Max switch current          | 0. 5A                   |
| Max load current            | 1. 0A                   |
| Max contact resistance      | 0. 100 Ω                |
| Min insulation resistance   | $10^{10} \Omega$        |
| Operating temperature range | -40~+60°C               |
| Working life                | $5VDC-1mA, 1x10^8$ time |

Open (T017001)

#### V. Instructions

- 1. This type of switch has not been used before, and it