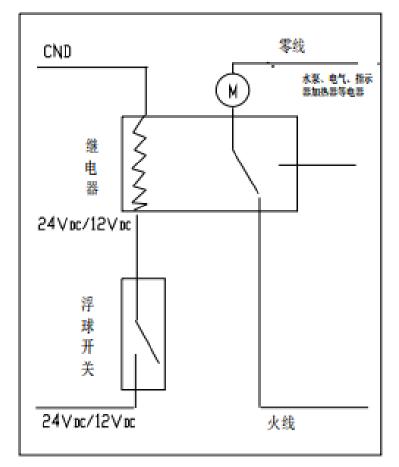

## Normally Close

1. When a magnetic material or a material which generates magnetic is close to the switch, the characteristic may change.

2.For the installation of the water level sensor, please refer to the installation manual of the relevant model. If you have any