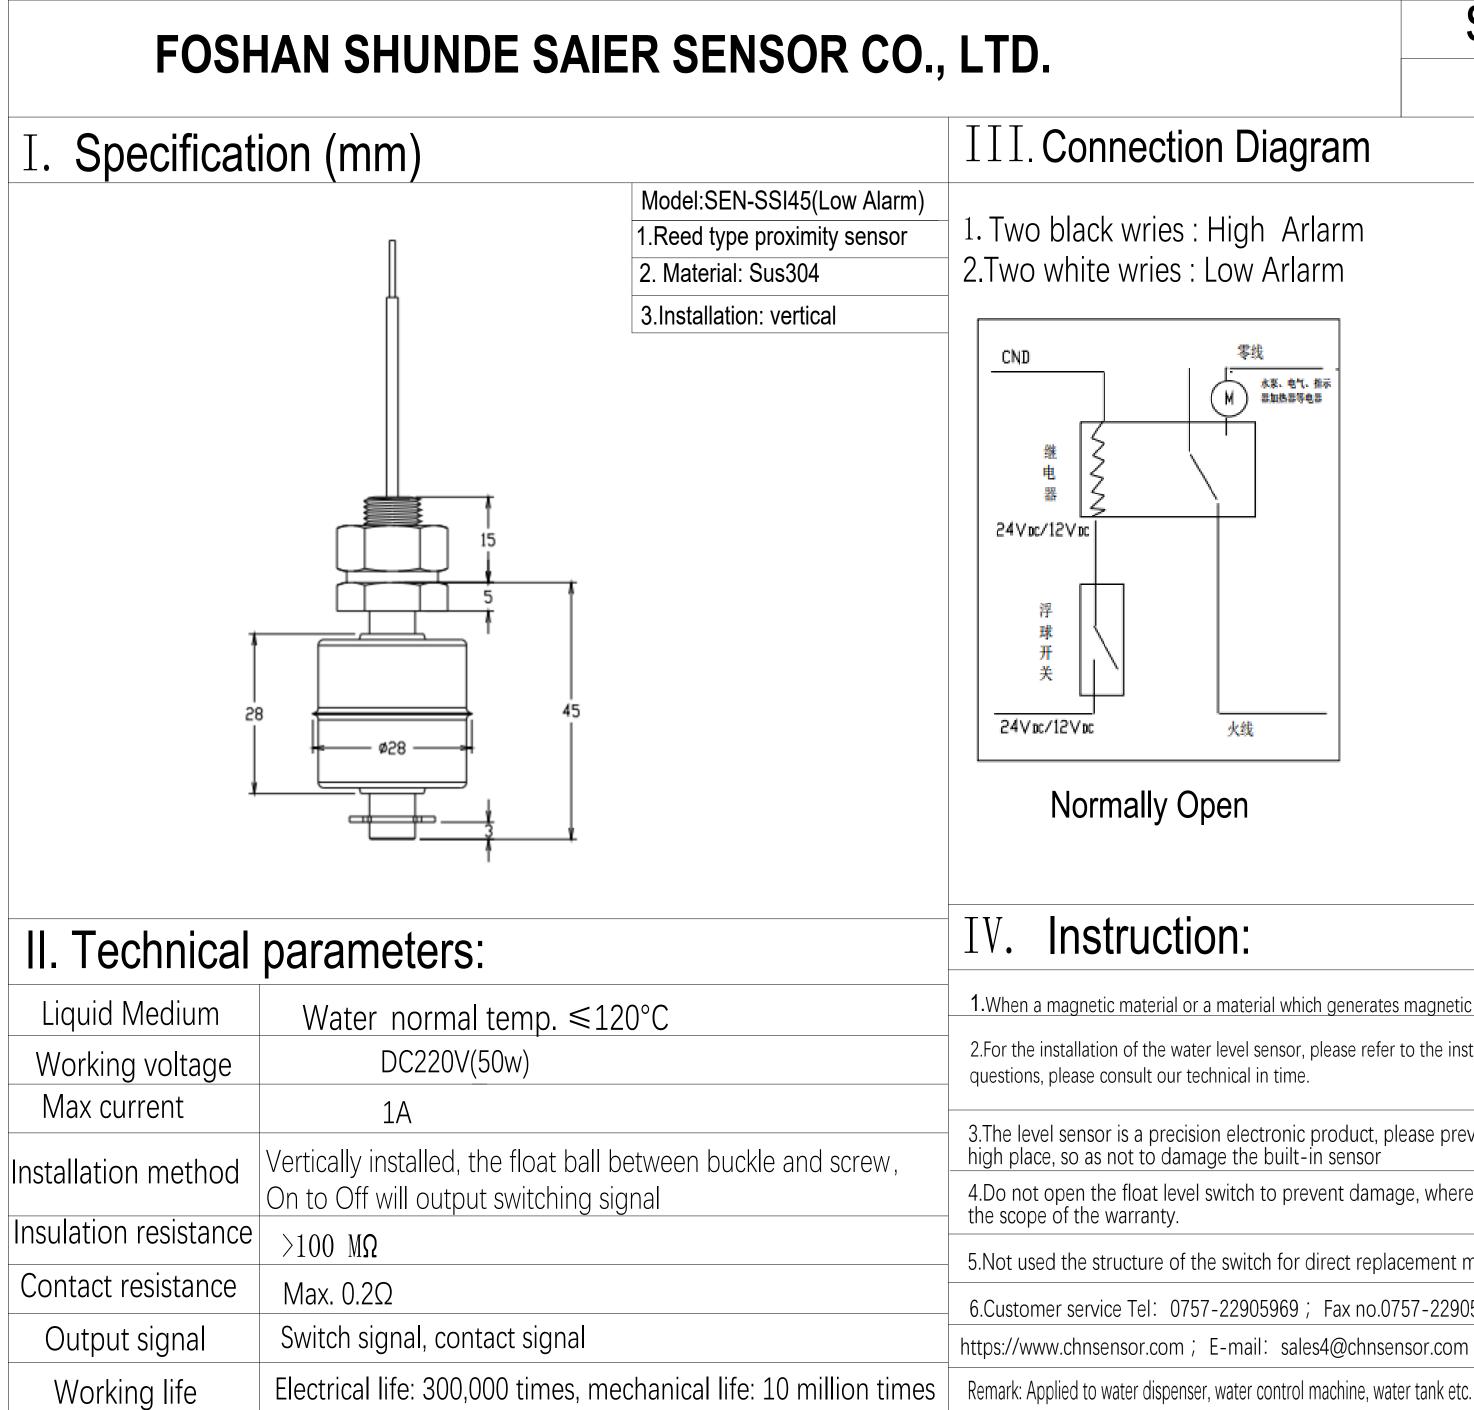

# SEN-SSI45(Low Alarm) Product Data Sheet



## Normally Close

1. When a magnetic material or a material which generates magnetic is close to the switch, the characteristic may change.

2.For the installation of the water level sensor, please refer to the installation manual of the relevant model. If you have any

3. The level sensor is a precision electronic product, please prevent it from being dropped and squeezed from a

4.Do not open the float level switch to prevent damage, where unauthorized dismantling of the switchs are not in

5.Not used the structure of the switch for direct replacement may have discomfort, please discuss with engineer

6.Customer service Tel: 0757-22905969 ; Fax no.0757-22905969.